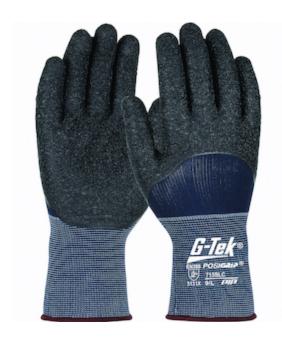

## G-Tek® PosiGrip®

Seamless Knit Nylon Glove with Latex Coated Crinkle Grip on Palm, Fingers & Knuckles - 15 Gauge

- Seamless nylon knit shell is comfortable and flexible
- Latex crinkle coatings feature creases or wrinkles on the surface of the coating that are designed to channel fluids away allowing better contact on dry or wet surfaces - a natural rubber that is flexible, tough and durable due to its high degree of resistance to snagging, puncture, and abrasion
- Breathable glove shell
- Knit Wrist helps prevent dirt and debris from entering the glove
- Color coded hems for easy size identification

### **Applications**

- Secure Wet or Dry Grip, Tear and Puncture Resistant
- Handling and Cleanup of Abrasive Parts and Materials
- Demolition
- Masonry and Tile
- Metal Fastening and Assembly

#### **Technical Data**

| Color                | Blue                                              |
|----------------------|---------------------------------------------------|
| Sizes Available      | s-xl                                              |
| Packaging            | Bulk Pack                                         |
| Packed               | 12/Case                                           |
| Case Dimensions (cm) | 53.04 x 32.00 x 23.01                             |
| Case Weight (kg)     | 3.69                                              |
| Country of Origin    | China                                             |
| Liner Material       | Nylon                                             |
| Coating              | Latex                                             |
| Coating Color        | Black                                             |
| Coating Coverage     | Palm, Fingers & Knuckles                          |
| Grip                 | Crinkle                                           |
| Gauge                | 15                                                |
| Cuff                 | Knit Wrist                                        |
| Impact Protection    |                                                   |
| Construction         | Coated Seamless Knit                              |
| Certifications       |                                                   |
| Product Circularity  | Reusable / Launderable<br>Recycled via Terracycle |