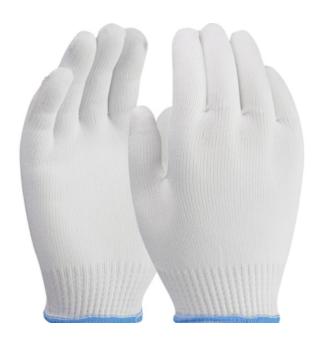

## Light Weight Seamless Knit Nylon Glove - White

- Seamless nylon knit shell is comfortable and reduces hand fatigue
- Knit Wrist helps prevent dirt and debris from entering the glove
- Nylon yarns absorb perspiration and leave hands cool and comfortable
- Ideal for use where low lint properties are desired
- Can be used as a glove liner
- Ladies' size for true fit on female hands