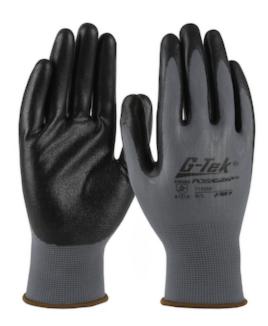

## G-Tek® PosiGrip®

Seamless Knit Polyester Glove with Nitrile Coated Foam Grip on Palm & Fingers

- Seamless one-piece polyester shell offers increased comfort, finger dexterity and breathability
- Foam Nitrile coatings are breathable and durable, designed with a cell structure that disperse fluids on contact for an improved grip
- Knit Wrist helps prevent dirt and debris from entering the glove
- Color coded hems for easy size identification
- Washable, resistant to chemicals, water, and ultraviolet light

#### **Technical Data**

| Color                | Gray                                              |
|----------------------|---------------------------------------------------|
| Sizes Available      | XS-XL                                             |
| Packaging            | Bulk Pack                                         |
| Packed               | 12 Dozen/Case                                     |
| Case Dimensions (cm) | 42.00 x 27.00 x 34.00                             |
| Case Weight (kg)     | 8.80                                              |
| Country of Origin    | Viet Nam                                          |
| Liner Material       | Polyester                                         |
| Coating              | Nitrile                                           |
| Coating Color        | Black                                             |
| Coating Coverage     | Palm & Fingers                                    |
| Grip                 | Foam                                              |
| Gauge                | 13                                                |
| Cuff                 | Knit Wrist                                        |
| Impact Protection    |                                                   |
| Construction         | Coated Seamless Knit                              |
| Certifications       |                                                   |
| Product Circularity  | Recycled via Terracycle<br>Reusable / Launderable |