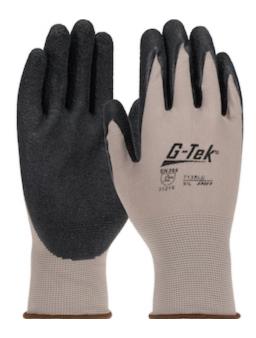

# SPECIFICATION SHEET

STYLE: 713SLC

## G-Tek®

## Seamless Knit Nylon Glove with Latex Coated Crinkle Grip on Palm & Fingers - 13 Gauge

- Seamless nylon knit shell is comfortable and flexible
- Latex crinkle coatings feature creases or wrinkles on the surface of the coating that are designed to channel fluids away allowing better contact on dry or wet surfaces - a natural rubber that is flexible, tough and durable due to its high degree of resistance to snagging, puncture, and abrasion
- Breathable glove shell
- Ergonomic shaped curved finger pattern
- Knit Wrist helps prevent dirt and debris from entering the glove
- Color coded hems for easy size identification

## **Applications**

- Secure Wet or Dry Grip, Tear and Puncture Resistant
- Handling and Cleanup of Abrasive Parts and Materials
- Demolition
- Masonry and Tile
- Metal Fastening and Assembly