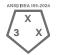

### **Performance Data**

| ANSI Abrasion Level | 3     |
|---------------------|-------|
| ANSI Puncture Level |       |
| ANSI Impact Level   |       |
| EN 388              | 3121X |
| EN 407              |       |