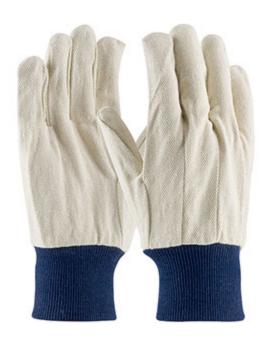

#### Economy Grade Polyester/Cotton Canvas Single Palm Glove - Blue Knit Wrist

- Natural cotton canvas keeps hands cool and protected
- Knit Wrist helps prevent dirt and debris from entering the glove
- Clute cut provides a roomy fit
- Straight thumb increases comfort in closed-fisted work

## **Technical Data**

| Color                | Natural, Navy                                     |
|----------------------|---------------------------------------------------|
| Sizes Available      | Mens                                              |
| Packaging            | Bulk Pack                                         |
| Packed               | 25/Case                                           |
| Case Dimensions (cm) | 60.96 x 27.94 x 54.61                             |
| Case Weight (kg)     | 16.00                                             |
| Country of Origin    | Pakistan                                          |
| Liner Material       | Canvas, Cotton, Polyester                         |
| Grade                | Economy                                           |
| Palm                 | Single                                            |
| Thumb                | Straight                                          |
| Cuff                 | Knit Wrist                                        |
| Grip                 |                                                   |
| Coating              |                                                   |
| Coating Color        |                                                   |
| Coating Coverage     |                                                   |
| Weight               | 10oz                                              |
| Construction         | Cut-and-Sewn, Clute Cut                           |
| Certifications       |                                                   |
| Product Circularity  | Recycled via Terracycle<br>Reusable / Launderable |