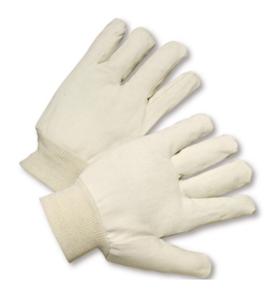

### Reversible Polyester/Cotton Canvas Single Palm Glove - Knit Wrist

- Natural cotton canvas keeps hands cool and protected
- Knit Wrist helps prevent dirt and debris from entering the glove
- Clute cut provides a roomy fit
- Reversible

#### **Technical Data**

| Color                | Natural                                           |
|----------------------|---------------------------------------------------|
| Sizes Available      | MENS                                              |
| Packaging            | Bulk Pack                                         |
| Packed               | 25/Case                                           |
| Case Dimensions (cm) | 52.00 x 28.00 x 28.00                             |
| Case Weight (kg)     | 15.30                                             |
| Country of Origin    | Pakistan                                          |
| Liner Material       | Canvas, Cotton, Polyester                         |
| Grade                | Economy                                           |
| Palm                 | Single                                            |
| Thumb                | Straight                                          |
| Cuff                 | Knit Wrist                                        |
| Grip                 |                                                   |
| Coating              |                                                   |
| Coating Color        |                                                   |
| Coating Coverage     |                                                   |
| Weight               | 8oz                                               |
| Construction         | Cut-and-Sewn, Clute Cut,<br>Reversible            |
| Certifications       | neversible                                        |
|                      |                                                   |
| Product Circularity  | Recycled via Terracycle<br>Reusable / Launderable |