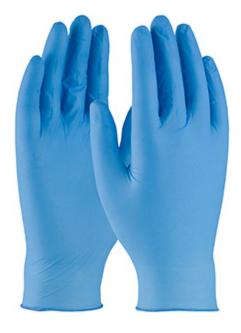

## Ambi-dex®

Medical Grade Disposable Nitrile Glove, Powdered with Textured Grip - 4 Mil

- Economical puncture resistance with great comfort, dexterity and tactile sensitivity
- · Textured grip provides a good grip in wet or dry environments
- Contains no natural rubber latex proteins
- · Ambidextrous and Powdered for quick and easy donning
- Complies with FDA food handling requirements 21 CFR, Part 177
- Conforms to the ASTM D6319 standard specification for nitrile examination gloves for medical applications