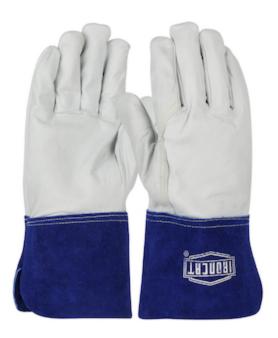

## Ironcat®

Premium Top Grain Goatskin Leather TIG Welder's Glove with Kevlar® Stitching - 5" Gauntlet Cuff

- Top Grain Goatskin leather construction is the softest, most abrasion-resistant leather and is highly recommended for applications requiring tactile sensitivity
- Top Grain leather is smooth, provides durability and dexterity
- Gunn cut pattern delivers excellent durability, wear and comfort, especially for heavier gloves
- Stitched with Kevlar® adding strength and burn resistance
- Wing thumb increases comfort in open-handed work
- · Blue 5" split cowhide leather gauntlet cuff allows for easy on and off
- Hang tagged retail ready