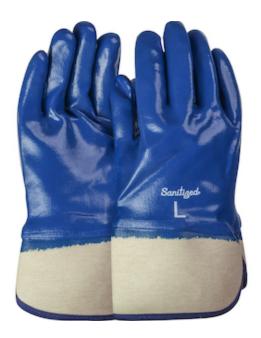

## ArmorTuff®

Nitrile Dipped Glove with Jersey Liner and Smooth Finish on Full Hand - Plasticized Safety Cuff

- Armor™ Series gloves feature a unique combination of low-coating deposit weight and high abrasion resistance and provide the wear of heavier, bulkier nitrile coated gloves without sacrificing flexibility and tactile sensitivity
- Sanitized® treated to reduce germs and odors
- Provides protection from physical hazards such as cut, puncture, snag and abrasion
- Blue nitrile coating on cotton jersey liner
- Comfortable and flexible
- · Provides excellent dexterity and grip