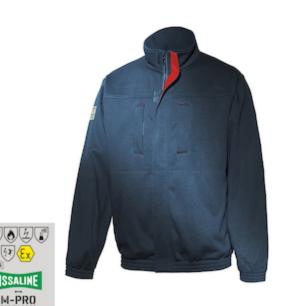

## Issaline

SWEATSHIRT M-PRO PERMANTENT: Longsleeved sweatshirt, composed of two front and one back pieces, single-layered back yoke with back patch on the back

- · Long-sleeved sweatshirt
- Two front and one back pieces, single-layered back yoke with back patch on the back
- Double-layered turtleneck collar
- Multipockets