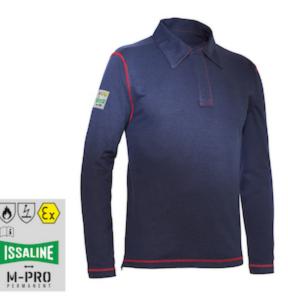

## Issaline

POLO LONG SLEEVES M-PRO PERMANENT: Long-sleeved shirt, made up of a front and a back piece, double-faced fabric half moon applied to the shoulders

- Long-sleeved shirt
- Front and a back piece, double-faced fabric half moon applied to the shoulders
- Round sleeves arm hole, shirt collar in basic fabric double layers, closed on the front by flap-covered buttons