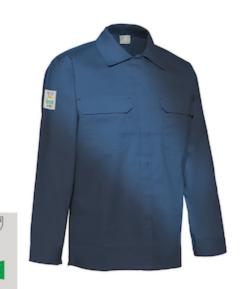

## Issaline

M-PRO

PERMANENT M-PRO SHIRT Only on demand: The shirt is composed of two front quarters and a back part.

- Composed of two front quarters and a back part
- Back joke applied, rear small fabric loop, shirt collar with double layer fabric
- Multipockets