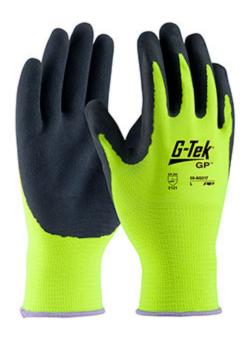

# SPECIFICATION SHEET STYLE: GP55AG317

### G-Tek®

### Hi-Vis Seamless Knit Polyester Glove with Latex Coated MicroSurface Grip on Palm & Fingers

- Seamless knit wooly polyester liner offers increased comfort, finger dexterity and breathability
- Latex MicroSurface coatings are impermeable providing an elevated grip in dry and oily conditions, infused with thousands of tiny suction cup pockets that create a vacuum effect that dispenses fluids away on contact
- Hi-Vis coloring makes this product very easy to see
- Breathable glove shell
- Knit Wrist helps prevent dirt and debris from entering the glove
- Color coded hems for easy size identification

### **Technical Data**

| Color                | Hi-Vis Yellow                                     |
|----------------------|---------------------------------------------------|
| Sizes Available      | XS-2XL                                            |
| Packaging            | Bulk Pack                                         |
| Packed               | 12 Dozen/Case                                     |
| Case Dimensions (cm) | 57.00 x 35.00 x 25.00                             |
| Case Weight (kg)     | 8.10                                              |
| Country of Origin    | China                                             |
| Liner Material       | Polyester                                         |
| Coating              | Latex                                             |
| Coating Color        | Black                                             |
| Coating Coverage     | Palm & Fingers                                    |
| Grip                 | MicroSurface                                      |
| Gauge                | 13                                                |
| Cuff                 | Knit Wrist                                        |
| Impact Protection    |                                                   |
| Construction         | Coated Seamless Knit                              |
| Certifications       |                                                   |
| Product Circularity  | Recycled via Terracycle<br>Reusable / Launderable |