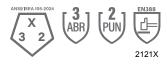

#### Performance Data

| ANSI Abrasion Level | 3     |
|---------------------|-------|
| ANSI Puncture Level | 2     |
| ANSI Impact Level   |       |
| EN 388              | 2121X |
| EN 407              |       |