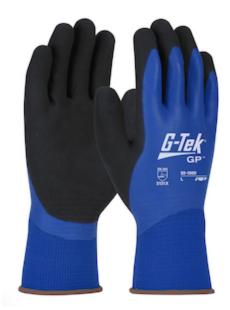

## Seamless Knit Polyester Glove with Double Dipped Latex MicroSurface Grip - Waterproof

- Seamless knit polyester shell offers increased comfort and dexterity
- Fully coated to keep hands dry and water out
- Latex MicroSurface coatings are impermeable providing an elevated grip in dry and oily conditions, infused with thousands of tiny suction cup pockets that create a vacuum effect that dispenses fluids away on contact
- Knit wrist helps prevent dirt and debris from entering the glove
- Color coded hems for easy size identification

## **Applications**

- Secure Wet or Dry Grip, Tear and Puncture Resistant
- Handling and Cleanup of Abrasive Parts and Materials
- Demolition
- Masonry and Tile
- Metal Fastening and Assembly

#### **Technical Data**

| Color                | Blue                                              |
|----------------------|---------------------------------------------------|
| Sizes Available      | S-XXL                                             |
| Packaging            | Bulk Pack                                         |
| Packed               | 6/Case                                            |
| Case Dimensions (cm) | 61.00 x 26.00 x 19.50                             |
| Case Weight (kg)     | 6.00                                              |
| Country of Origin    | China                                             |
| Liner Material       | Polyester                                         |
| Coating              | Latex                                             |
| Coating Color        | Dark Blue                                         |
| Coating Coverage     | Full Hand                                         |
| Grip                 | MicroSurface                                      |
| Gauge                | 13                                                |
| Cuff                 | Knit Wrist                                        |
| Impact Protection    |                                                   |
| Construction         | Coated Seamless Knit,<br>Waterproof               |
| Certifications       |                                                   |
| Product Circularity  | Recycled via Terracycle<br>Reusable / Launderable |