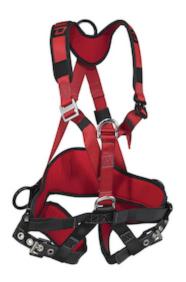

## Y-Trend™

Suspension Harness with All Aluminum Hardware, Integrated Padding and Belt with Lumbar Support

- Integrated breathable comfort pad at the shoulders and legs
- All aluminum hardware
- Bayonet style connectors with grommet legs
- Large dorsal D-Ring, 2 large side, 2 small D-Rings on the chest
- CSA certified class A, P, L, D, E