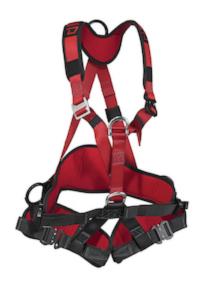

## Y-Trend™

Suspension Harness with All Aluminum Hardware, Integrated Padding and Belt with Lumbar Support

- Integrated breathable comfort pad at the shoulders and legs
- All aluminum hardware. Bayonet style connectors
- Large dorsal D-Ring, 2 large side, 2 small D-Rings on the chest
- CSA certified class A, P, L, D, E