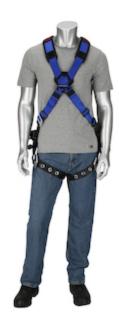

## Miss Dyna™ Work Positioning Harness with 4-Point Adjustment

- Padded harness with aluminum hardware
- Grommet legs
- 1 back and 1 front D-Ring and 2 side D-Ring
- CSA class A, D, L, P

## **Technical Data**

| Color                        | Blue          |
|------------------------------|---------------|
| Sizes Available              | S-2XL         |
| Packaging                    |               |
| Packed                       |               |
| Case Dimensions (cm)         |               |
| Case Weight (kg)             | 0.00          |
| Country of Origin            | Canada        |
| Construction                 |               |
| Certifications               | TAA Compliant |
| Product Circularity          |               |
| Lanyard Hardware             | Steel         |
| Harness Points of Adjustment | 4             |
| Harness Style                | X             |
| Extended D-Ring              | No            |
| Coated                       | No            |
| Harness Integrated Padding   | Yes           |
| Harness Integrated Chair     | No            |
| Harness Reflective Webbing   | No            |
| Webbing Material             | Polyester     |
| Harness Lumbar Support       | No            |