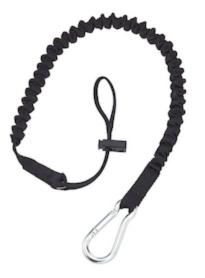

## Dynamic<sup>™</sup> Tool Tether with Carabiner - 10 lbs

- Made of 0.55 inches wide tubular webbing
- Convenient stretch-lanyard for tool holding
- Provided with a light-weight carabiner for attachment to the user's belt
- Max load limit : 10 lbs / 4.5kg
- Relaxed length : 2.8ft / 0.9m
- Expanded length : 4.4ft / 1.3m