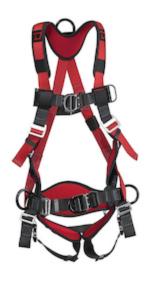

## Dyna-Tower™

Work Positioning and Confined Spaces Harness with All Aluminum Hardware, Integrated Padding and Integrated Belt

- Integrated breathable comfort pad at the shoulders and legs
- All aluminum hardware
- Bayonet style connectors
- Large dorsal D-Ring, 2 large side, small D-Ring on the chest and small D-Ring on the belt
- CSA certified class A, P, L