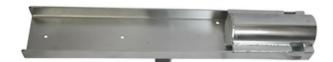

## Dynamic™

## Dynamic™ Ladder Mount Assembly

- Portable mast and boom constructed from lightweight, corrosion resistant aluminum
- Easily installs in minutes using common tools
- Designed for most ladder configurations
- Compatible with Dynamic® winch/3-way bracket