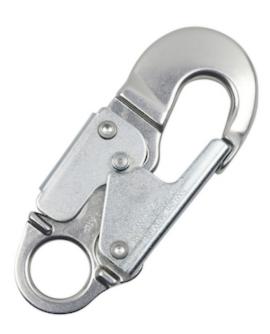

## Dynamic™

Aluminum Double-Locking Snap Hook - 3/4" Opening

- 3/4" opening
- Aluminum
- Snap hook
- Double-locking