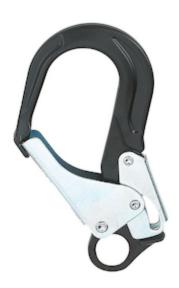

## Dynamic™

Aluminum Double-Locking Scaffold Hook - 2.5" Opening

- 2.5" opening
- Steel
- Scaffold hook
- Double-locking

## **Technical Data**

| Color                      | Black         |
|----------------------------|---------------|
| Sizes Available            | os            |
| Packaging                  | Boxed         |
| Packed                     |               |
| Case Dimensions (cm)       |               |
| Case Weight (kg)           | 0.00          |
| Country of Origin          | Taiwan        |
| Lifeline Type              |               |
| Lifeline Anchor Connector  |               |
| Lifeline Harness Connector |               |
| Lifeline Material          |               |
| Lifeline Hardware          |               |
| Length                     |               |
| Lanyard Hardware           | Aluminum      |
| Lanyard Type               |               |
| Lanyard Material           |               |
| Construction               |               |
| Certifications             | TAA Compliant |
| Product Circularity        |               |
| Connecting Devices Type    | Snap          |
| Gate Opening               | 2.75 in       |
| Swivel                     | No            |