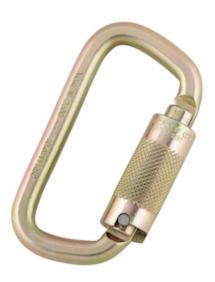

## Dynamic™

Alloy Steel Auto-twist Lock Carabiner - 5/16" Opening

- 5/16" opening
- Alloy steel & heat treated "D" shape
- Auto-twist lock

## **Technical Data**

| Color                      | Silver        |
|----------------------------|---------------|
| Sizes Available            | os            |
| Packaging                  | Boxed         |
| Packed                     |               |
| Case Dimensions (cm)       |               |
| Case Weight (kg)           | 0.00          |
| Country of Origin          | Taiwan        |
| Lifeline Type              |               |
| Lifeline Anchor Connector  |               |
| Lifeline Harness Connector |               |
| Lifeline Material          |               |
| Lifeline Hardware          |               |
| Length                     |               |
| Lanyard Hardware           | Steel         |
| Lanyard Type               |               |
| Lanyard Material           |               |
| Construction               |               |
| Certifications             | TAA Compliant |
| Product Circularity        |               |
| Connecting Devices Type    | Carabiner     |
| Gate Opening               | 0.75 in       |
| Swivel                     | No            |