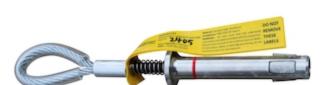

## Dynamic™

Temporary Removable Concrete Anchor - 3/4" Diameter

- · Designed for use with concrete structures
- Temporary and removable/reusable
- · Lightweight design
- Rated for 5,000 lbs (22kN)
- Designed for 3/4" holes