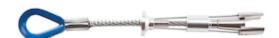

## Dynamic™

## Temporary Removable Concrete Anchor - 3/4" Diameter

- Designed for use with concrete structures
- Temporary and removable/reusable
- · Lightweight design
- Rated for 5,000 lbs (22kN)
- Designed for 3/4" holes