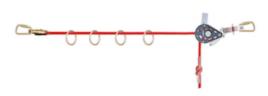

## Adjustable Horizontal Lifeline

- Adjustable Horizontal Lifeline that spans 5m (16ft) to 25m (82ft)
- Suitable for 4 persons
- 16mm (5/8") diameter kernmantle rope
- · Corrosion resistant tensioner
- 4 Steel O-Rings for the user to easily attach his lanyard to and carabineer end connections
- Anchorage Connectors not included