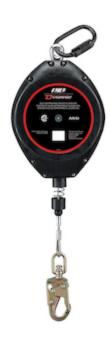

## Dynamic™

Self-Retracting Lifeline CSA Class SRL - 65' (20m)

- Composite housing and 3/16" (5mm) galvanized wire cable
- Swivel load indicator
- Snap hook model FP4651
- Length 65' (20m)
- CSA Class SRL
- · Included triple action carabiner