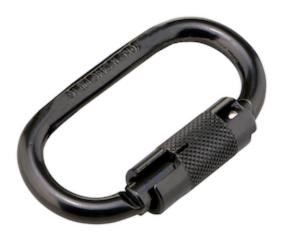

## Dynamic™

Alloy Steel Triple Action Carabiner - 3/4"

- 3/4" opening
- Alloy steel & heat treated "D" shape
- Triple Action
- Auto-twist lock