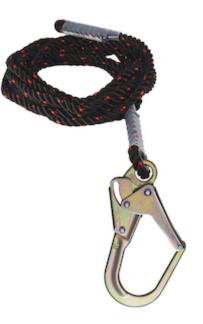

## Dynamic<sup>™</sup> Vertical Rope Lifeline with Scaffold Hook

- 5/8 in (16 mm) 3-strand polyester rope
- 1 termination
- 1 scaffold hook with a 2-1/2 in (64 mm) opening model FP5395HS
- Lengths: 25', 50', 75', 100' +.