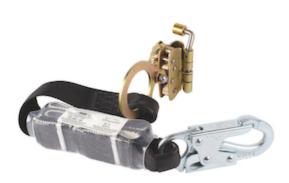

## Dynamic™

Automatic Rope Grab with Panic Lock, Energy Absorbing Lanyard and Double Locking Snap Hook - 30"

- "DYNA-ONE" energy absorbing lanyard
- 1 double locking ergonomic snap hook model FP6650HS
- Panic lock feature to avoid the user holding the device open
- Orientation lock out to eliminate the chance of wrong installation