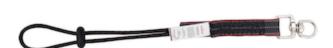

## Elasticated Cord Tool Connector - 15 lbs. maximum load limit - Retail Packaged

- · Provides Retrofit Attachment Point to Tools/Equipment
- Elastic Shock Cording with Draw String Attach to Tool/Equipment
- · Swivel Head for Ease of Use
- Max Load Limit 15 lbs.
- Each item is Retail-Ready, individually packaged in a polybag with a hang tag