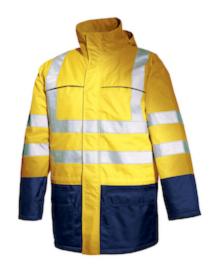

## Issaline

PARKA M-PRO: Two-tone parka with six front parts and two rear parts

- Two-tone parka with six front parts and two rear parts
- Reflective double-stitched bands on waist and sleeves
- Concealed hooded collar with removable hood, thermal fireproof lining, waist drawstring adjustment