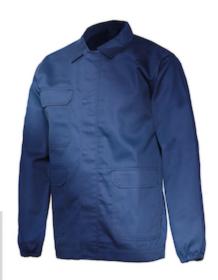

## Issaline

M-PRO JACKET: The jacket is made up with two front parts, one back part.

• Two front parts, one back part

M-PRO

- Patch with pictograms in the right sleeve, the collar like shirt, front metal zipper
- Multipockets