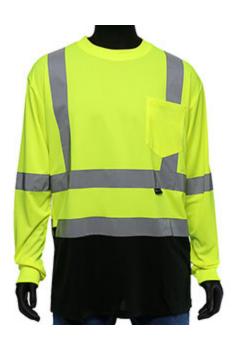

## Viz-Up™

ANSI Type R Class 3 Long Sleeve T-Shirt with Black Bottom Front

- 100% Polyester Birdseye Mesh
- Durable lightweight performance wicking fabric
- 2" silver reflective tape
- 1 upper left chest pocket
- Black bottom helps hide dirt