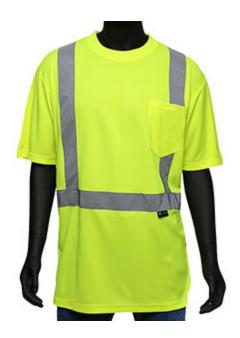

### ANSI Type R Class 2 Short Sleeve T-Shirt

- 100% Polyester Birdseye Mesh
- Durable lightweight performance wicking material
- 2" silver reflective tape
- 1 chest pocket
- M-5X