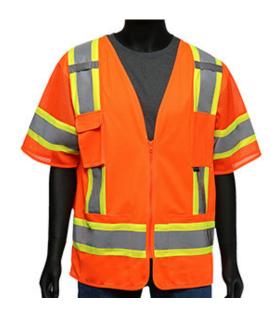

# ANSI Type R Class 3 Two-Tone Surveyor Six Pocket Solid Front/Mesh Back Vest

- Durable polyester solid front and breathable mesh back and sleeves
- 2" two tone reflective tape for optimum visibility
- Zipper closure
- 2 mic tabs with reinforced stitching
- 1 external chest pocket
- 2 external lower pockets
- 3 pen slot pockets on chest

### **Technical Data**

| Color                | Hi-Vis Orange                                            |
|----------------------|----------------------------------------------------------|
| Sizes Available      | M-4XL                                                    |
| Packaging            | Bagged Each                                              |
| Packed               | 50/Case                                                  |
| Case Dimensions (cm) | 48.01 x 27.99 x 43.99                                    |
| Case Weight (kg)     | 17.00                                                    |
| Country of Origin    | China                                                    |
| Clothing Type        | Vests                                                    |
| Fabric               | Mesh, Solid                                              |
| Reflective Type      | Two-Tone                                                 |
| Closure              | Zipper                                                   |
| Total Pockets        | 6                                                        |
| Pocket Type          | Radio/Cell Pocket, Pen Pocket ,<br>Mic Tab, Chest Pocket |
| Construction         |                                                          |
| Certifications       |                                                          |
| Product Circularity  | Reusable / Launderable                                   |