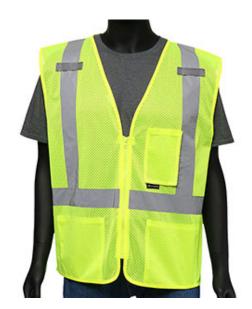

# Viz-Up™

## ANSI 107 Type R Class 2 Three Pocket Mesh Vest

- Breathable polyester mesh
- 2" silver reflective tape
- 2 mic tabs
- Zipper closure
- 1 external radio/cell pocket
- 2 interior pockets

## **Applications**

- Road Work
- Survey Crews
- Utility Work
- Railway and Metro Workers
- **Emergency Services**