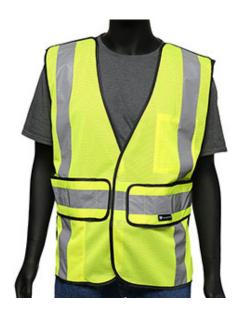

## Viz-Up™

## ANSI Type R Class 2 Three Pocket Expandable Mesh Breakaway Vest

- Breathable polyester mesh
- Breakaway provides additional safety around extreme traffic hazards, moving machinery or equipment
- Hook and loop closure
- Adjustable hook & loop sides for universal fit
- 2" silver reflective tape
- · 2 interior pockets
- 1 interior chest pocket

## **Applications**

- For additional safety around moving machinery or equipment
- Road Work
- Survey Crews
- Shipyards
- Railyard