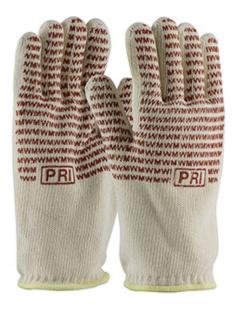

### PIP®

Double-Layered Cotton Seamless Knit Hot Mill Glove with Double-Sided EverGrip™ Nitrile Coating - 32 oz

- 100% cotton double-layer seamless construction offers increased comfort, breathability and heat protection
- Double-layered for two layers of heat protection
- EverGrip™ coating is a special formulated nitrile to resist melting and provide superior grip
- Ambidextrous pattern permits glove to be worn on either hand, extending wear and reducing costs
- Open cuff allows for easy on and off
- Small size fits ladies well

#### **Technical Data**

| Color                | Natural                 |
|----------------------|-------------------------|
| Sizes Available      | S & L                   |
| Packaging            | Bulk Pack               |
| Packed               | 8/Case                  |
| Case Dimensions (cm) | 55.90 x 50.80 x 40.64   |
| Case Weight (kg)     | 22.68                   |
| Country of Origin    | United States           |
| Liner Material       | Cotton                  |
| Lining               |                         |
| Weight               | 32oz                    |
| Coating              | Nitrile                 |
| Coating Color        | Rust                    |
| Coating Coverage     | One Side                |
| Grip                 | Pattern                 |
| Cuff                 | Knit Wrist              |
| Length               |                         |
| Construction         | Seamless Knit           |
| Certifications       | TAA Compliant           |
| Product Circularity  | Recycled via Terracycle |