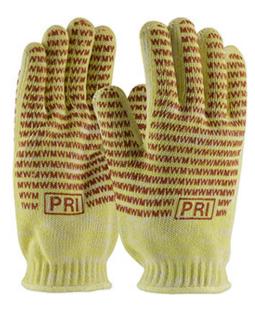

### PIP®

DuPont™ Kevlar® / Cotton Seamless Knit Hot Mill Glove with Cotton Liner and Double-Sided EverGrip™ Nitrile Coating - 24 oz

- · Seamless construction offers increased comfort and breathability
- Kevlar\*/Cotton blend shell provides excellent cut, abrasion and thermal protection
- 100% cotton lined for extra comfort
- EverGrip™ coating is a special formulated nitrile to resist melting and provide superior grip
- Ambidextrous pattern permits glove to be worn on either hand, extending wear and reducing costs
- Open cuff allows for easy on and off