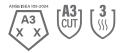

#### **Performance Data**

| ANSI Contact Heat Level | 3  |
|-------------------------|----|
| Cut Level               | A3 |
| ANSI Puncture Level     |    |
| EN 407                  |    |