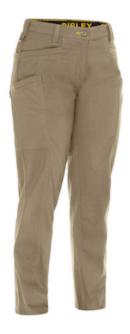

## Bisley®

Women's Stretch Ripstop Vented Work Pants with X-Airflow™ Ventilation

- · Women's fit
- Durable stretch ripstop fabric wicks moisture away from the skin, helping you to stay cool
- Laser perforated panels on side of the legs promote air circulation in high heat stress areas
- Straight waistband with inner elastic band for comfortable fit
- Reflective zip leg ventilation on both legs provides optimal visibility
- Double layered contoured knee for added durability
- Available in navy, tan and gray
- UPF 50+