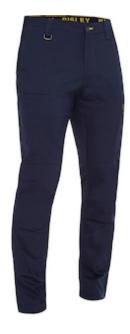

## Bisley®

Stretch Ripstop Vented Work Pants with X-Airflow™ Ventilation

- Durable stretch ripstop fabric wicks moisture away from the skin, helping you to stay cool
- Laser perforated panels on side of the legs promote air circulation in high heat stress areas
- Straight waistband with inner elastic band for comfortable fit
- Reflective zip leg ventilation on both legs provides optimal visibility
- Double layered contoured knee for added durability
- Available in navy, tan and gray
- UPF 50+