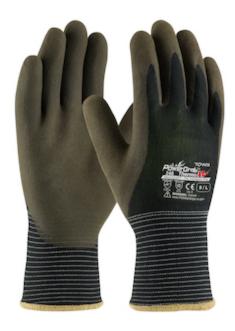

### PowerGrab<sup>™</sup> Thermo W

Seamless Knit Polyester Glove with Acrylic Liner and Latex MicroFinish Grip on Palm & Fingers

- Seamless construction for a comfortable fit
- Acrylic gloves provide economical cold weather protection
- Latex MicroFinish coating provides a superior grip in dry and wet conditions by reacting like tiny suction cups that attach themselves firmly to the material being handled
- Knit wrist helps prevent dirt and debris from entering the glove
- Excellent thermal insulation
- Quickly evaporates moisture from the skin

#### **Technical Data**

| Color                | Black                                             |
|----------------------|---------------------------------------------------|
| Sizes Available      | S-2XL                                             |
| Packaging            | Bulk Pack                                         |
| Packed               | 6 Dozen/Case                                      |
| Case Dimensions (cm) | 71.50 x 31.50 x 26.00                             |
| Case Weight (kg)     | 7.90                                              |
| Country of Origin    | China                                             |
| Liner Material       | Polyester                                         |
| Lining               | Acrylic                                           |
| Cuff                 | Knit Wrist                                        |
| Hide                 |                                                   |
| Grade                |                                                   |
| Palm                 |                                                   |
| Back                 |                                                   |
| Thumb                |                                                   |
| Construction         | Coated Seamless Knit                              |
| Certifications       |                                                   |
| Product Circularity  | Recycled via Terracycle<br>Reusable / Launderable |