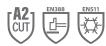

### **Performance Data**

| Cut Level           | A2  |
|---------------------|-----|
| ANSI Puncture Level |     |
| EN 407              |     |
| EN 511              | X10 |