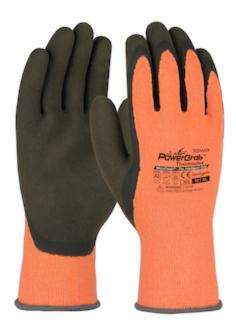

## PowerGrab™ Thermodex

Hi-Vis Seamless Knit Glove with Latex MicroFinish Grip on Palm & Fingers

- A 13-gauge seamless liner has a lighter and tighter knit design, ensuring superior dexterity and minimum hand fatigue
- The fine napped nylon/polyester construction provides amazing warmth and unmatched feel
- Water repellent liner is engineered to repel water to keep your hands dry under wet conditions like rain and snow, while allowing hands to
- Latex MicroFinish® coating provides a superior grip in dry and wet conditions by reacting like tiny suction cups that attach themselves firmly to the material being handled
- Extra coating in the thumb area for added safety
- Hi-Vis coloring makes this product very easy to see

### **Applications**

- Secure Wet or Dry Grip, Tear and Puncture Resistant
- Handling and Cleanup of Heavy to Medium Abrasive Parts and Materials
- Demolition
- Masonry and Tile
- Steel Rod and Metal Fastening and Assembly