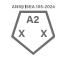

#### Performance Data

| Cut Level           | A2  |
|---------------------|-----|
| ANSI Puncture Level |     |
| EN 407              |     |
| EN 511              | X1X |