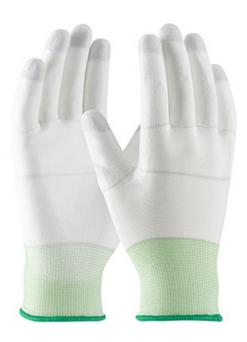

## CleanTeam®

Seamless Knit Nylon Clean Environment Glove with Polyurethane Coated Smooth Grip on Palm & Fingers

- Seamless nylon knit shell is comfortable and reduces hand fatigue
- Knit Wrist helps prevent dirt and debris from entering the glove
- Polyurethane coated palm and fingertips provides a secure grip in dry and slightly wet/oily conditions and offers high dexterity and tactile sensitivity
- Low lint gloves knit from nylon filament yarns
- Provides superior comfort & dexterity
- Nylon yarns absorb perspiration and leave hands cool and comfortable
- Can be worn under disposable and other liquid-proof gloves
- Color coded hems for easy size identification

### **Technical Data**

| Color                | White                                             |
|----------------------|---------------------------------------------------|
| Sizes Available      | XS-2XL                                            |
| Packaging            | Pair Bagged Retail Ready                          |
| Packed               | 12/Case                                           |
| Case Dimensions (cm) | 58.00 x 27.00 x 25.00                             |
| Case Weight (kg)     | 4.30                                              |
| Country of Origin    | China                                             |
| Polymer              | Polyurethane                                      |
| Grip                 | Smooth                                            |
| Cuff                 | Knit Wrist                                        |
| Length               | 9"                                                |
| Powder               |                                                   |
| Thickness            |                                                   |
| Construction         | Seamless Knit, Coated Seamless<br>Knit, Low-Lint  |
| Certifications       | Silicone Free                                     |
| Product Circularity  | Recycled via Terracycle<br>Reusable / Launderable |