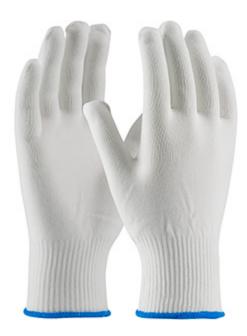

# Light Weight Seamless Knit Nylon Clean Environment Glove - 13 Gauge

- Seamless nylon knit shell is comfortable and reduces hand fatigue
- Knit Wrist helps prevent dirt and debris from entering the glove
- Reversible design allows replacing one glove at a time, rather than
- Nylon yarns absorb perspiration and leave hands cool and comfortable
- Ideal for use where low lint properties are desired
- Can be used as a glove liner
- Color coded hems for easy size identification