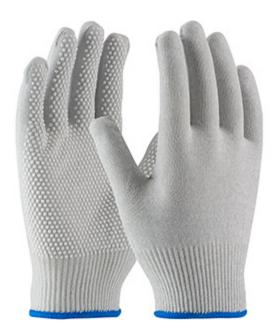

## CleanTeam®

Seamless Knit Nylon / Carbon Fiber Electrostatic Dissipative (ESD) Glove with PVC Dot Grip

- Electrostatic Dissipative (ESD) fiber yarns blended with low lint nylon which reduces static build-up on the glove surface for improved performance in electronics assembly
- Seamless knit gloves provide great dexterity
- PVC dots provide enhanced grip and extra cut and abrasion resistance

### **Technical Data**

| Color                | Gray                                              |
|----------------------|---------------------------------------------------|
| Sizes Available      | S & L                                             |
| Packaging            | Bulk Pack                                         |
| Packed               | 25/Case                                           |
| Case Dimensions (cm) | 39.00 x 23.00 x 50.00                             |
| Case Weight (kg)     | 11.00                                             |
| Country of Origin    | Korea, Republic of                                |
| Liner Material       | Carbon, Nylon                                     |
| Coating              | PVC                                               |
| Coating Coverage     | Palm                                              |
| Coating Color        | White                                             |
| Grip                 | Dot                                               |
| Gauge                | 13                                                |
| Lining               |                                                   |
| Weight               |                                                   |
| Cuff                 | Knit Wrist                                        |
| Hem                  | Overlock Stitch                                   |
| Construction         | Seamless Knit, ESD Safe                           |
| Certifications       | TAA Compliant                                     |
| Product Circularity  | Reusable / Launderable<br>Recycled via Terracycle |