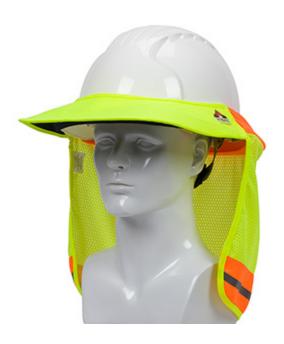

#### FR Treated Hi-Vis Hard Hat Visor and Neck Shade

- Extended visor at front to block sun from worker's eyes
- Drape at back to shade the neck
- Elastic at back for secure fit
- High visibility fabric and silver reflective tape
- Shields eyes and neck from the sun
- FR treated up to 25 washes
- Fits most cap style and full brim hard hats