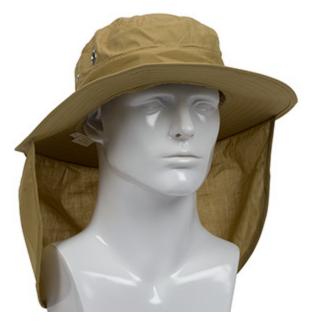

## EZ-Cool® **Evaporative Cooling Ranger Hat**

- Polyester and cotton blend fabric with cooling polymers at crown
- Extended neck shade to block sun
- Extended cooling lasts 1 to 7 days, depending upon ambient
- Cooling properties can be reactivated for the life of the product; May be used over and over again

## **Technical Data**

| Color                | Tan                    |
|----------------------|------------------------|
| Sizes Available      | M-XL                   |
| Packaging            | Bagged Each            |
| Packed               | 50/Case                |
| Case Dimensions (cm) | 37.00 x 34.00 x 30.00  |
| Case Weight (kg)     | 5.00                   |
| Country of Origin    | China                  |
| Fabric               | Poly Cotton            |
| Closure              | Hook and Loop          |
| Construction         |                        |
| Certifications       |                        |
| Product Circularity  | Reusable / Launderable |