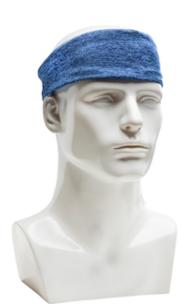

# EZ-Cool® Max 360° Evaporative Cooling Headband

- Polyester spandex blend to help wick moisture away
- Laser cut holes on inside to help evaporate moisture
- Activate by dipping or running under water, whisk away the excess water and put it right on. Cooling effects will activate in 30 seconds
- Cooling properties can be reactivated for the life of the product; May be used over and over again
- Spot wash or hand wash only